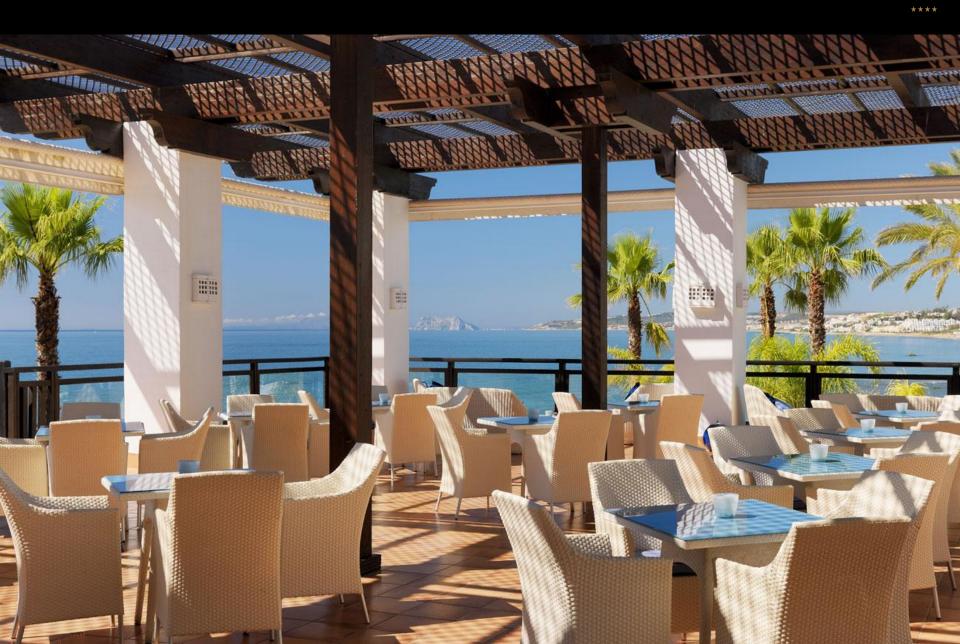

### Food and Beverages

Fine Mediterranean cuisine with an original touch and a wide range of choices:

- Buffet with show cooking for lunch and dinner in Alborán Restaurant
- Coffee breaks and cocktails in our terraces with a view to the sea
- Gala Dinners in private rooms or in Thalassa Restaurant with stunning views of the Mediterranean Sea and the gardens
- Private parties in Ronda suite