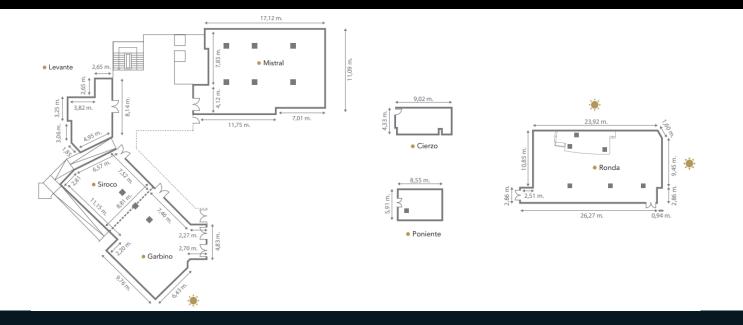

## Meeting Spaces

Espacios para eventos

|   | Event areas      | m-  | Height | Ι                    | ***              | :1:1:1              | <b></b> :            | · <u></u> ·          | • •                |                   |  |
|---|------------------|-----|--------|----------------------|------------------|---------------------|----------------------|----------------------|--------------------|-------------------|--|
|   |                  |     |        | Cocktail · Reception | Teatro · Theatre | Escuela · Classroom | Tipo "U" · "U" Shape | Imperial · Boardroom | Banquete · Banquet | Cabaret · Cabaret |  |
| • | MISTRAL          | 208 | 3,50   | 180                  | 150              | 80                  | 40                   | 40                   | 120                | 90                |  |
| • | SIROCO           | 79  | 3,60   | 70                   | 65               | 35                  | 25                   | 25                   | 50                 | 30                |  |
| • | GARBINO          | 125 | 3,60   | 100                  | 110              | 50                  | 30                   | 30                   | 65                 | 50                |  |
| • | SIROCO & GARBINO | 204 | 3,60   | 180                  | 150              | 90                  | 50                   | 50                   | 130                | 80                |  |
| • | RONDA            | 345 | 3,40   | 300                  | 250              | 95                  | 60                   | 65                   | 200                | 140               |  |
| • | PONIENTE         | 34  | 2,80   | 25                   | 40               | 25                  | 20                   | 25                   | 30                 | 25                |  |
| • | LEVANTE          | 44  | 3,60   | 40                   | 50               | 25                  | 20                   | 25                   | 30                 | 25                |  |
| • | CIERZO           | 35  | 3,40   | 25                   | 40               | 15                  | 20                   | 25                   | 25                 | 20                |  |