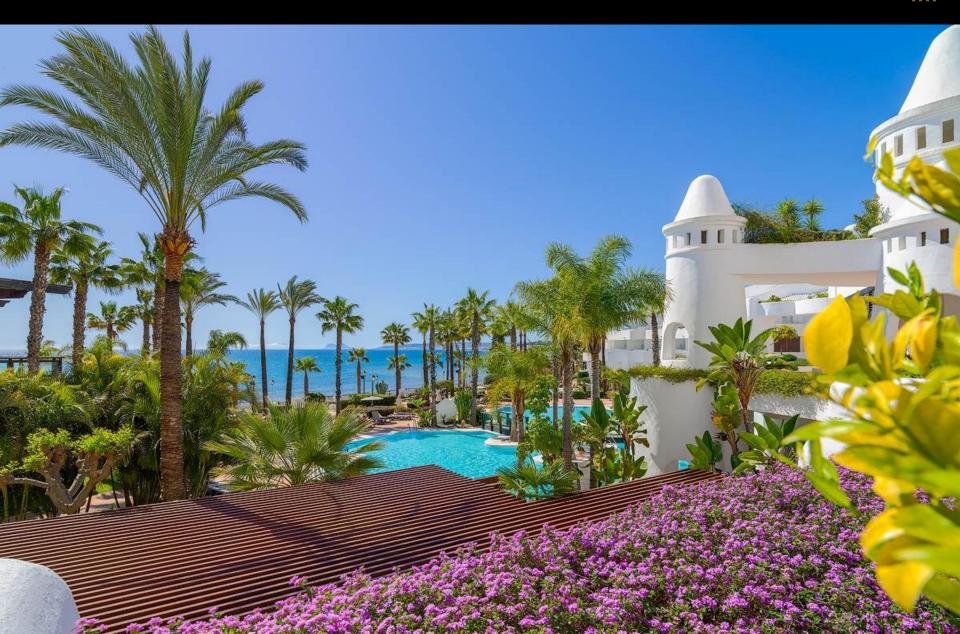

## Our Meetings & Events Hotels

- Andalusian-style architecture with contemporary interior design recently refurbished
- Only superior category hotel in the town, on the seafront, 1,500 metres from the Sports Marina
- Specialised in **Meetings and Events** 7 fully equipped meeting rooms
- Most of the rooms have front or side Sea View
- Complimentary WiFi

- 1,5 km from Estepona Sports Marina
- 2,5 km from the historic town centre of Estepona
- 8 km from the **Exhibition and Congress Center** Estepona
- 34 km from Marbella
- 45 km from **Gibraltar Airport**
- 53 km from Ronda
- 85 km from Málaga/Costa del Sol Airport
- 90 km from Málaga

#### In Estepona:

- Historical town centre
- Wide variety of restaurants, leisure activities and water sports in the Sports Marina
- Outdoor activities: cetacean sighting, regatta, kayaks, quads, bicycle routes, 4x4, karts, gymkhana, treasure hunt, events in catamaran, strategy and memory games...
- Archeological Museum and Paleontological Museum, Botanical Gardens-Orchidarium, Selwo Aventura Theme Park...