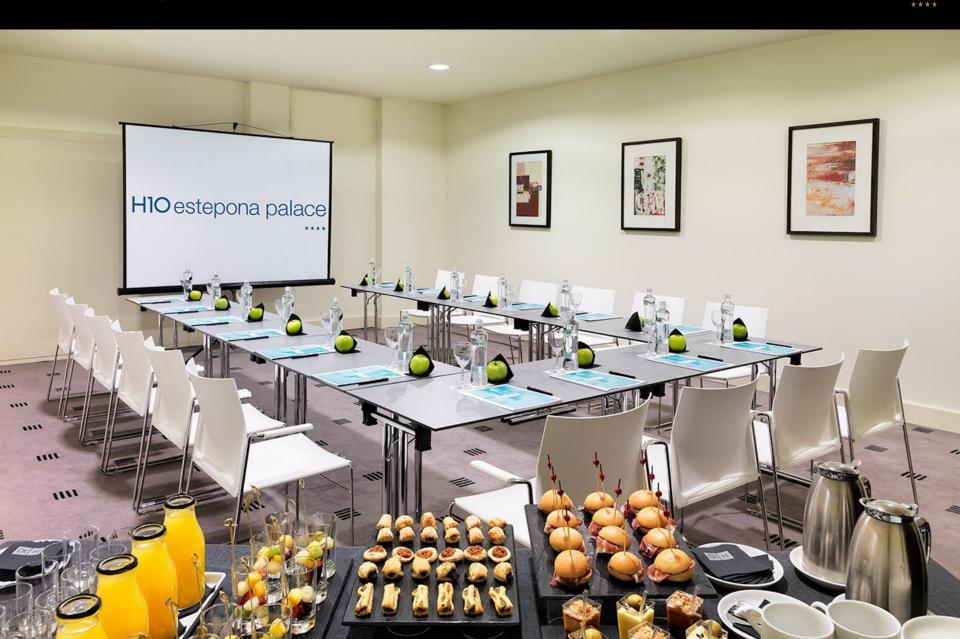

## Meeting Spaces

Espacios para eventos

|   | Event areas      | m-  | Height | Ι                    | ***              | :1:1:1              | <b></b> :            | · <u></u> ·          | • •                |                   |  |
|---|------------------|-----|--------|----------------------|------------------|---------------------|----------------------|----------------------|--------------------|-------------------|--|
|   |                  |     |        | Cocktail · Reception | Teatro · Theatre | Escuela · Classroom | Tipo "U" · "U" Shape | Imperial · Boardroom | Banquete · Banquet | Cabaret · Cabaret |  |
| • | MISTRAL          | 208 | 3,50   | 180                  | 150              | 80                  | 40                   | 40                   | 120                | 90                |  |
| • | SIROCO           | 79  | 3,60   | 70                   | 65               | 35                  | 25                   | 25                   | 50                 | 30                |  |
| • | GARBINO          | 125 | 3,60   | 100                  | 110              | 50                  | 30                   | 30                   | 65                 | 50                |  |
| • | SIROCO & GARBINO | 204 | 3,60   | 180                  | 150              | 90                  | 50                   | 50                   | 130                | 80                |  |
| • | RONDA            | 345 | 3,40   | 300                  | 250              | 95                  | 60                   | 65                   | 200                | 140               |  |
| • | PONIENTE         | 34  | 2,80   | 25                   | 40               | 25                  | 20                   | 25                   | 30                 | 25                |  |
| • | LEVANTE          | 44  | 3,60   | 40                   | 50               | 25                  | 20                   | 25                   | 30                 | 25                |  |
| • | CIERZO           | 35  | 3,40   | 25                   | 40               | 15                  | 20                   | 25                   | 25                 | 20                |  |