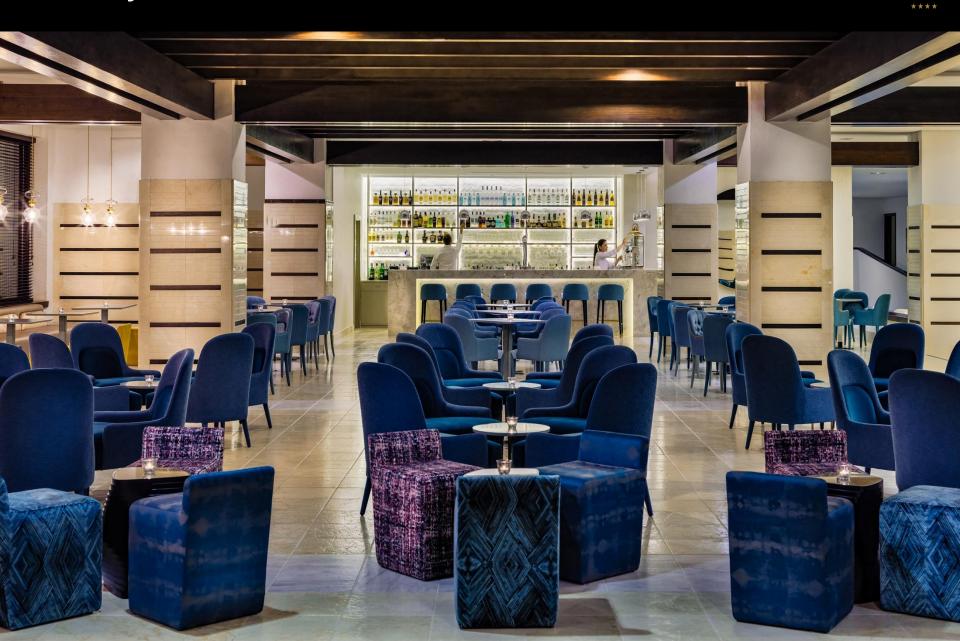

### Food and Beverages

Fine Mediterranean cuisine with an original touch and a wide range of choices:

- Buffet with show cooking for lunch and dinner in Alborán Restaurant
- Coffee breaks and cocktails in our terraces with a view to the sea
- Gala Dinners in private rooms or in Thalassa Restaurant with stunning views of the Mediterranean Sea and the gardens
- Private parties in Ronda suite