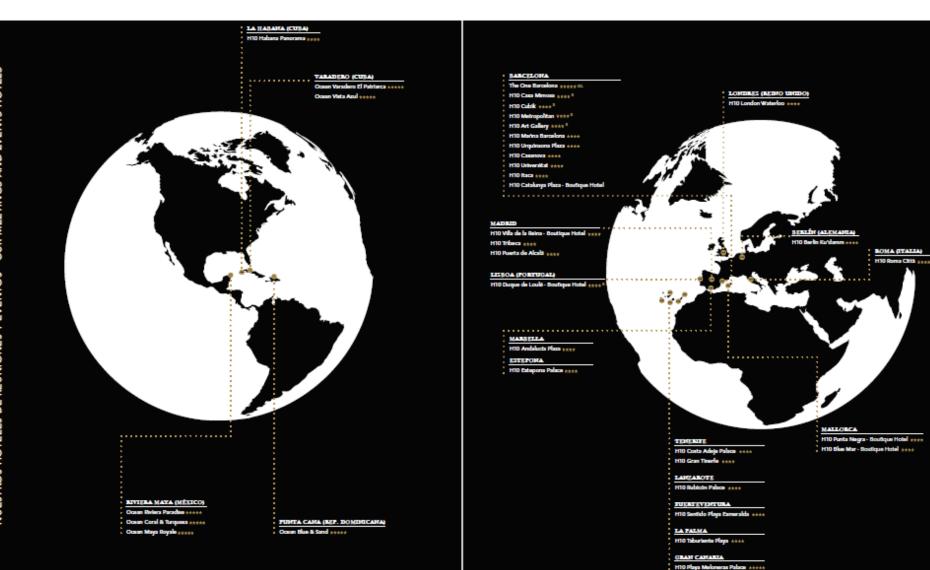

# MEETINGS & EVENTS H10 HOTELS

# OUR MEETINGS AND EVENTS HOTELS REUNIONES Y EVENTOS · DE

## Our Meetings & Events Hotels





- Andalusian-style architecture with contemporary interior design recently refurbished
- Only superior category hotel in the town, on the seafront, 1,500 metres from the Sports Marina
- Specialised in **Meetings and Events** 7 fully equipped meeting rooms
- Most of the rooms have front or side Sea View
- Complimentary WiFi





- 1,5 km from Estepona Sports Marina
- 2,5 km from the historic town centre of Estepona
- 8 km from the **Exhibition and Congress Center** Estepona
- 34 km from Marbella
- 45 km from **Gibraltar Airport**
- 53 km from Ronda
- 85 km from Málaga/Costa del Sol Airport
- 90 km from Málaga





#### In Estepona:

- Historical town centre
- Wide variety of restaurants, leisure activities and water sports in the Sports Marina
- Outdoor activities: cetacean sighting, rega