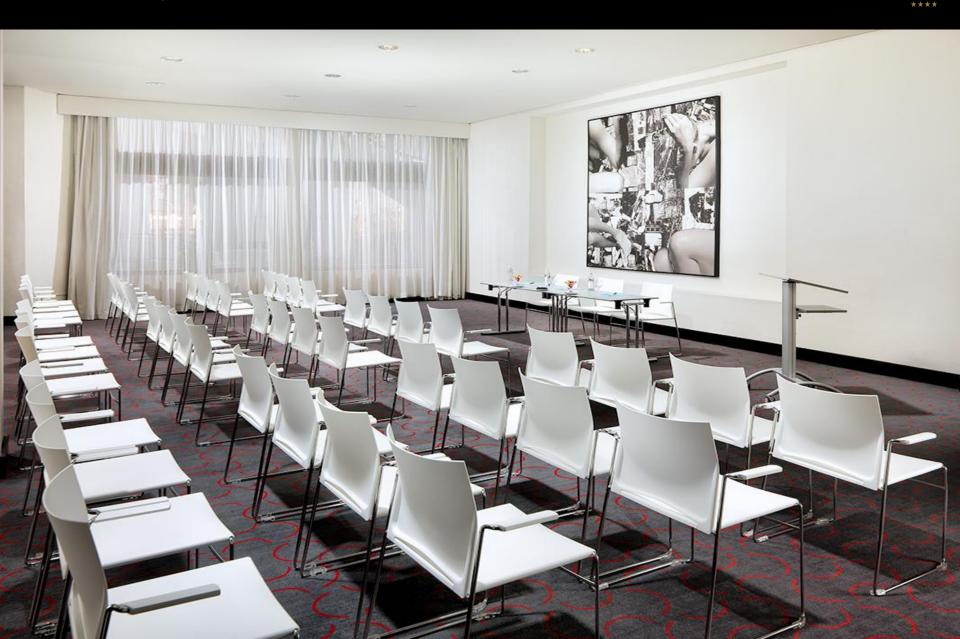

## Meeting Spaces

Espacios para eventos

|   | Event areas      | m-  | Height | Ι                    | ***              | :1:1:1              | <b></b> :            | · <u></u> ·          | • •                |                   |  |
|---|------------------|-----|--------|----------------------|------------------|---------------------|----------------------|----------------------|--------------------|-------------------|--|
|   |                  |     |        | Cocktail · Reception | Teatro · Theatre | Escuela · Classroom | Tipo "U" · "U" Shape | Imperial · Boardroom | Banquete · Banquet | Cabaret · Cabaret |  |
| • | MISTRAL          | 208 | 3,50   | 180                  | 150              | 80                  | 40                   | 40                   | 120                | 90                |  |
| • | SIROCO           | 79  | 3,60   | 70                   | 65               | 35                  | 25                   | 25                   | 50                 | 30                |  |
| • | GARBINO          | 125 | 3,60   | 100                  | 110              | 50                  | 30                   | 30                   | 65                 | 50                |  |
| • | SIROCO & GARBINO | 204 | 3,60   | 180                  | 150              | 90                  | 50                   | 50                   | 130                | 80                |  |
| • | RONDA            | 345 | 3,40   | 300                  | 250              | 95                  | 60                   | 65                   | 200                | 140               |  |
| • | PONIENTE         | 34  | 2,80   | 25                   | 40               | 25                  | 20                   | 25                   | 30                 | 25                |  |
| • | LEVANTE          | 44  | 3,60   | 40                   | 50               | 25                  | 20                   | 25                   | 30                 | 25                |  |
| • | CIERZO           | 35  | 3,40   | 25                   | 40               | 15                  | 20                   | 25                   | 25                 | 20                |  |